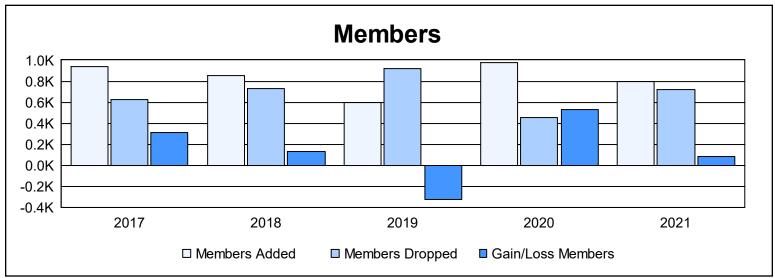

| Year      | New<br>Clubs | Dropped<br>Clubs | Gain/<br>Loss<br>Clubs | New<br>Members | Charter<br>Members | Reinstate<br>Members | Transfer<br>Members | Total<br>Member<br>Added | Total<br>Members<br>Dropped | Gain/<br>Loss<br>Members |
|-----------|--------------|------------------|------------------------|----------------|--------------------|----------------------|---------------------|--------------------------|-----------------------------|--------------------------|
| 2016-2017 | 14           | 8                | 6                      | 547            | 367                | 18                   | 5                   | 937                      | 624                         | 313                      |
| 2017-2018 | 10           | 9                | 1                      | 560            | 244                | 51                   | 1                   | 856                      | 730                         | 126                      |
| 2018-2019 | 8            | 15               | -7                     | 352            | 219                | 19                   | 4                   | 594                      | 916                         | -322                     |
| 2019-2020 | 8            | 3                | 5                      | 632            | 300                | 37                   | 8                   | 977                      | 452                         | 525                      |
| 2020-2021 | 10           | 0                | 10                     | 479            | 256                | 54                   | 11                  | 800                      | 716                         | 84                       |
| Average   | 10           | 7                | 3                      | 514            | 277                | 36                   | 6                   | 833                      | 688                         | 145                      |