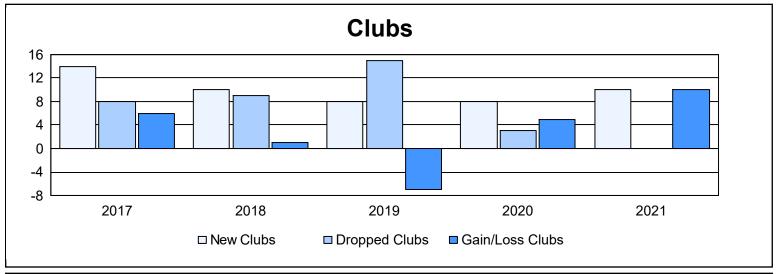

| Year      | New<br>Clubs | Dropped<br>Clubs | Gain/<br>Loss<br>Clubs | New<br>Members | Charter<br>Members | Reinstate<br>Members | Transfer<br>Members | Total<br>Member<br>Added | Total<br>Members<br>Dropped | Gain/<br>Loss<br>Members |
|-----------|--------------|------------------|------------------------|----------------|--------------------|----------------------|---------------------|--------------------------|-----------------------------|--------------------------|
| 2016-2017 | 14           | 8                | 6                      | 547            | 367                | 18                   | 5                   | 937                      | 624                         | 313                      |
| 2017-2018 | 10           | 9                | 1                      | 560            | 244                | 51                   | 1                   | 856                      | 730                         | 126                      |
| 2018-2019 | 8            | 15               | -7                     | 352            | 219                | 19                   | 4                   | 594                      | 916                         | -322                     |
| 2019-2020 | 8            | 3                | 5                      | 632            | 300                | 37                   | 8                   | 977                      | 452                         | 525                      |
| 2020-2021 | 10           | 0                | 10                     | 479            | 256                | 54                   | 11                  | 800                      | 716                         | 84                       |
| Average   | 10           | 7                | 3                      | 514            | 277                | 36                   | 6                   | 833                      | 688                         | 145                      |